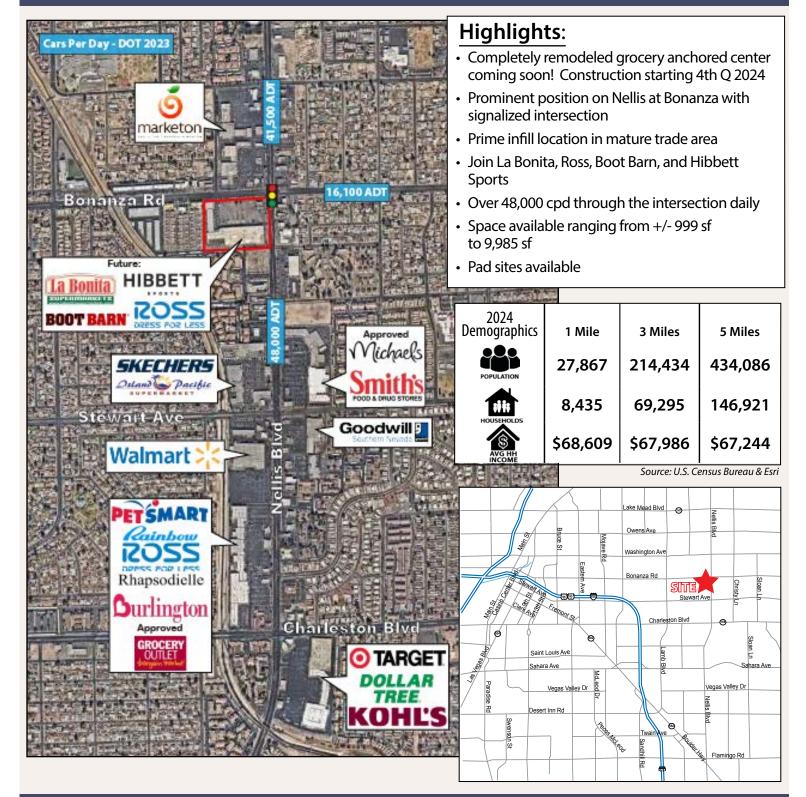

Sage COMMERCIAL ADVISORS

## For Lease

### Sunrise Mountain Plaza SWC Bonanza & Nellis



13-4"
13-6"
13-6"
13-6"

SUNRISE

SUNRISE

SUNRISE

SUNRISE

SUNRISE

SUNRISE

Sunred Specified from Strong S. VI' data.

Sand of Public defends of Sunty S. VI' data.

Sunred Specified from Sunty S.

### FOR INFORMATION CONTACT:

Lisa J. Callahan, CCIM lcallahan@sagelv.com 702-588-5254

License # B.0052504.LLC

Rhonda White rwhite@sagelv.com 702-588-5255

License # S.0046288



\* The information contained herein has been obtained from sources believed reliable. While we do not doubt its accuracy, we have not verified it and make no guarantee, warranty or representation about it. It is your responsibility to independently confirm its accuracy and completeness.

## For Lease

# SWC Bonanza & Nellis



#### FOR INFORMATION CONTACT:

Lisa J. Callahan, CCIM lcallahan@sagelv.com 702-588-5254

License # B.0052504.LLC

Rhonda White rwhite@sagelv.com 702-588-5255

License # S.0046288