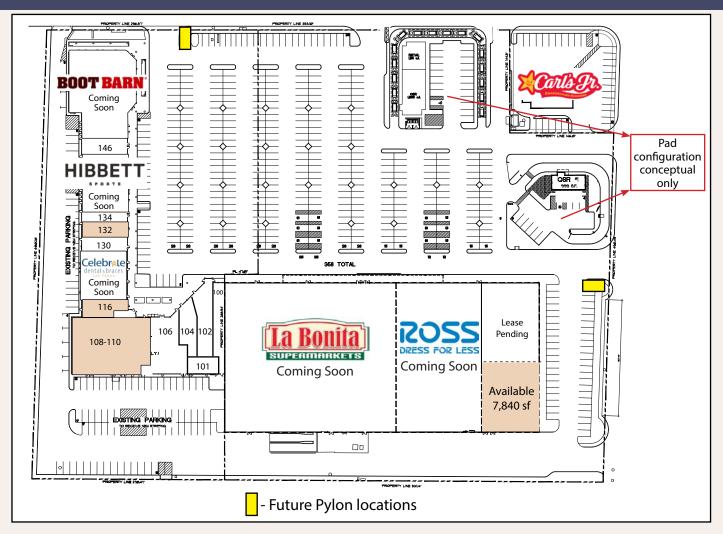

### Sunrise Mountain Plaza SWC Bonanza & Nellis

| SUITE                      | TENANT                                                                       | SQ FT                                           |
|----------------------------|------------------------------------------------------------------------------|-------------------------------------------------|
| Tbd                        | Available                                                                    | 7,840 sf                                        |
| Tbd                        | LOI-Lease Pending                                                            | 10,200 sf                                       |
| Tbd                        | Ross                                                                         | 25,200 sf                                       |
| Tbd                        | La Bonita                                                                    | 50,482 sf                                       |
| Pad A                      | Available                                                                    | 999 sf                                          |
| Pad B                      | Available                                                                    | up to 3,000sf                                   |
| 100                        | Blue Skillet Restaurant                                                      | 2,700 sf                                        |
| 101                        | Van Cott Services                                                            | 635 sf                                          |
| 102                        | Carlito's Way Smoke Shop                                                     | 2,369 sf                                        |
| 104-106                    | Nevada Health Centers                                                        | 4,178 sf                                        |
| Pad B<br>100<br>101<br>102 | Available Blue Skillet Restaurant Van Cott Services Carlito's Way Smoke Shop | up to 3,000sf<br>2,700 sf<br>635 sf<br>2,369 sf |

| SUITE    | TENANT               | SQ FT     |
|----------|----------------------|-----------|
| 108-110  | Available            | 9,985 sf  |
| 116      | Available            | 1,200 sf  |
| 118 -128 | Celebrate Dental     | 4,656 sf  |
| 130      | A Head of Time Salon | 1,152 sf  |
| 132      | Available            | 1,211 sf  |
| 134      | Allstate             | 692 sf    |
| 136-144  | Hibbett Sports       | 5,123 sf  |
| 146      | H&R Block            | 1,200 sf  |
| 148-154  | Boot Barn            | 10,970 sf |
|          |                      |           |