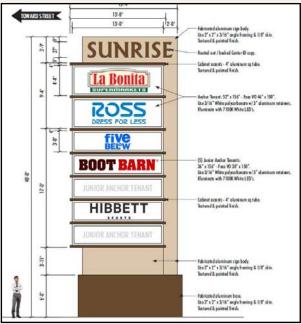

132      | Available            | 1,211 sf  |
| 134      | Allstate             | 692 sf    |
| 136-144  | Hibbett Sports       | 5,015 sf  |
| 146      | H&R Block            | 1,200 sf  |
| 148-154  | Boot Barn            | 10,883 sf |
|          |                      |           |

### **FOR INFORMATION CONTACT:**

Lisa J. Callahan, CCIM lcallahan@sagelv.com 702-588-5254

License # B.0052504.LLC

Rhonda White rwhite@sagelv.com 702-588-5255

License # S.0046288

\* The information contained herein has been obtained from sources believed reliable. While we do not doubt its accuracy, we have not verified it and make no guarantee, warranty or representation about it. It is your responsibility to independently confirm its accuracy and completeness.



# For Lease

# SWC Bonanza & Nellis





Conceptual only; subject to change.

**FOR INFORMATION CONTACT:** 

Lisa J. Callahan, CCIM lcallahan@sagelv.com 702-588-5254

License # B.0052504.LLC

Rhonda White rwhite@sagelv.com 702-588-5255

License # S.0046288



\* The information contained herein has been obtained from sources believed reliable. While we do not doubt its accuracy, we have not verified it and make no guarantee, warranty or representation about it. It is your responsibility to independently confirm its accuracy and completeness.

## For Lease

### Sunrise Mountain Plaza SWC Bonanza & Nellis



#### FOR INFORMATION CONTACT:

Lisa J. Callahan, CCIM Icallahan@sagelv.com 702-588-5254

License # B.0052504.LLC

**Rhonda White** rwhite@sagelv.com 702-588-5255

License # S.0046288