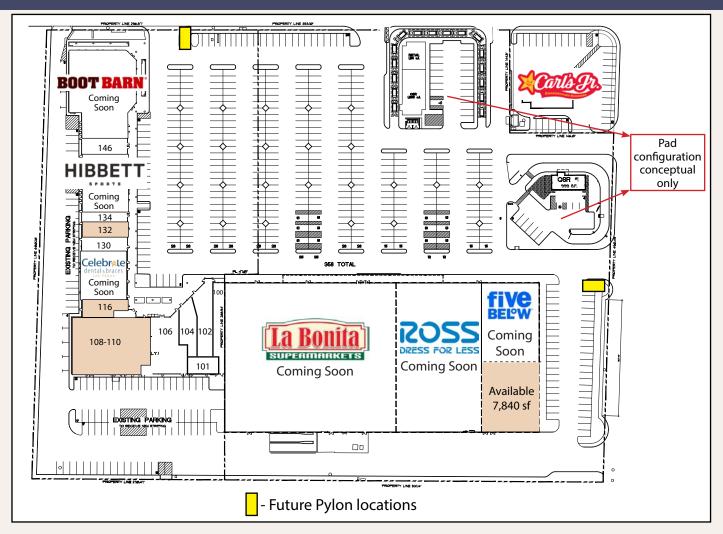

## Sunrise Mountain Plaza SWC Bonanza & Nellis

| SUITE   | TENANT                   | SQ FT      |
|---------|--------------------------|------------|
| Tbd     | Available                | 7,840 sf   |
| Tbd     | Five Below               | 10,160 sf  |
| Tbd     | Ross                     | 25,200 sf  |
| Tbd     | La Bonita                | 50,482 sf  |
| Pad A   | Available                | 999 sf     |
| Pad B   | Available up             | to 3,000sf |
| 100     | Blue Skillet Restaurant  | 2,700 sf   |
| 101     | Van Cott Services        | 635 sf     |
| 102     | Carlito's Way Smoke Shop | 2,369 sf   |
| 104-106 | Nevada Health Centers    | 4,178 sf   |
| 1       | ,                        | •          |

| SUITE    | TENANT               | SQ FT     |
|----------|----------------------|-----------|
| 108-110  | Available            | 9,985 sf  |
| 116      | Available            | 1,200 sf  |
| 118 -128 | Celebrate Dental     | 4,656 sf  |
| 130      | A Head of Time Salon | 1,152 sf  |
| 132      | Available            | 1,211 sf  |
| 134      | Allstate             | 692 sf    |
| 136-144  | Hibbett Sports       | 5,015 sf  |
| 146      | H&R Block            | 1,200 sf  |
| 148-154  | Boot Barn            | 10,883 sf |
|          |                      |           |

# SWC Bonanza & Nellis

Conceptual only; subject to change.

**FOR INFORMATION CONTACT:** 

Lisa J. Callahan, CCIM lcallahan@sagelv.com 702-588-5254

License # B.0052504.LLC

Rhonda White rwhite@sagelv.com 702-588-5255