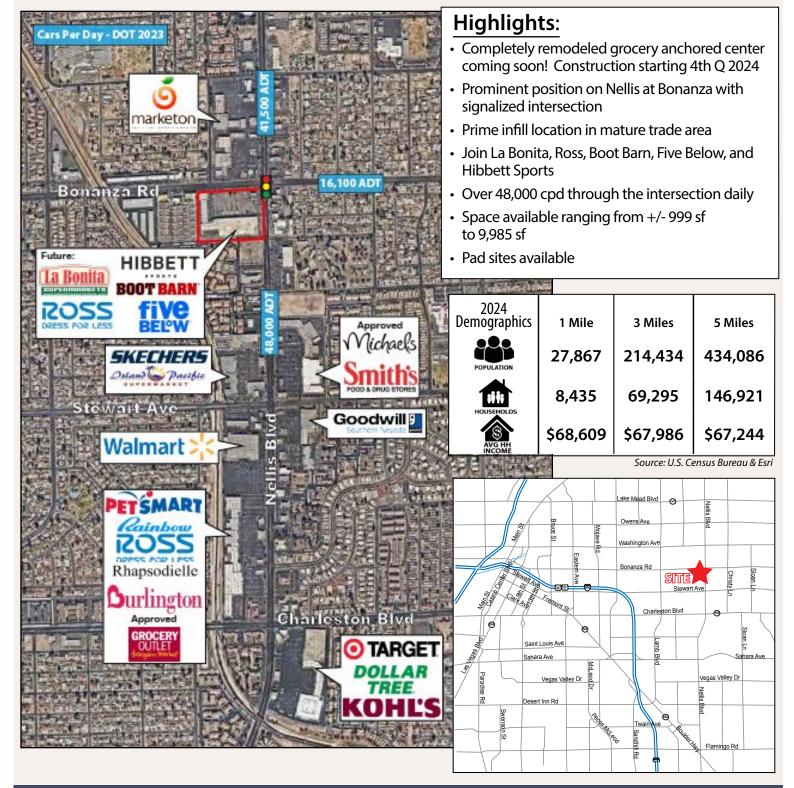

## Sunrise Mountain Plaza SWC Bonanza & Nellis

| SUITE   | TENANT                   | SQ FT      |
|---------|--------------------------|------------|
| Tbd     | Available                | 7,840 sf   |
| Tbd     | Five Below               | 10,160 sf  |
| Tbd     | Ross                     | 25,200 sf  |
| Tbd     | La Bonita                | 50,482 sf  |
| Pad A   | Available                | 999 sf     |
| Pad B   | Available up             | to 3,000sf |
| 100     | Blue Skillet Restaurant  | 2,700 sf   |
| 101     | Van Cott Services        | 635 sf     |
| 102     | Carlito's Way Smoke Shop | 2,369 sf   |
| 104-106 | Nevada Health Centers    | 4,178 sf   |
| 1       | ,                        | •          |

| SUITE    | TENANT               | SQ FT     |
|----------|----------------------|-----------|
| 108-110  | Available            | 9,985 sf  |
| 116      | Available            | 1,200 sf  |
| 118 -128 | Celebrate Dental     | 4,656 sf  |
| 130      | A Head of Time Salon | 1,152 sf  |
| 132      | Available            | 1,211 sf  |
| 134      | Allstate             | 692 sf    |
| 136-144  | Hibbett Sports       | 5,015 sf  |
| 146      | H&R Block            | 1,200 sf  |
| 148-154  | Boot Barn            | 10,883 sf |
|          |                      |           |