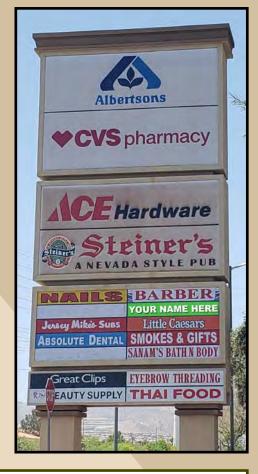

### Highlights

- 2,740 sf prominent endcap in grocery anchored center
- +/- 45'8" wide by 60' deep
- Unique opportunity to serve the Sun City Anthem and Desert Shores communities
- Under retailed area with affluent demographics
- Join Albertsons, Ace Hardware, and O'Reilly Auto Parts