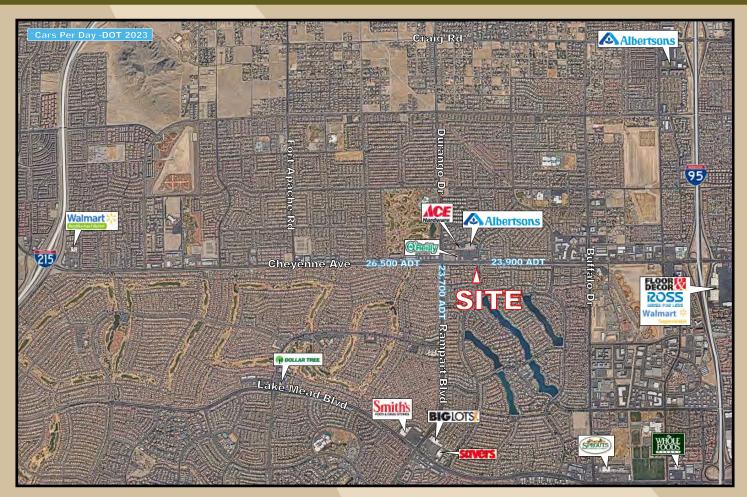

# Northshore Plaza NEC Cheyenne & Durango

### Highlights

- 2,740 sf prominent endcap in grocery anchored center
- +/- 45'8" wide by 60' deep
- Unique opportunity to serve the Sun City Anthem and Desert Shores communities
- Under retailed area with affluent demographics
- Join Albertsons, Ace Hardware, and O'Reilly Auto Parts

## Northshore Plaza NEC Cheyenne & Durango