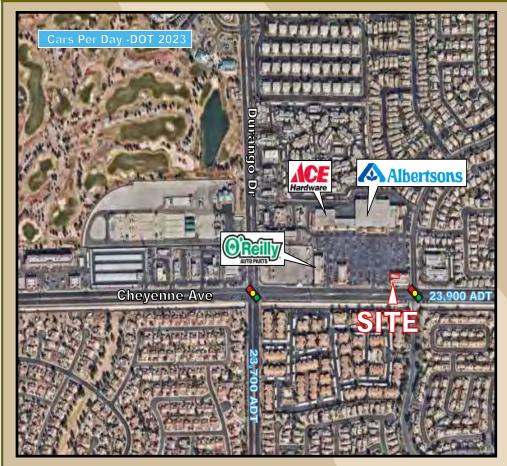

### Highlights

- 2,740 sf prominent endcap in grocery anchored center
- +/- 45'8" wide by 60' deep
- Unique opportunity to serve the Sun City Anthem and Desert Shores communities
- Under retailed area with affluent demographics
- Join Albertsons, Ace Hardware, and O'Reilly Auto Parts