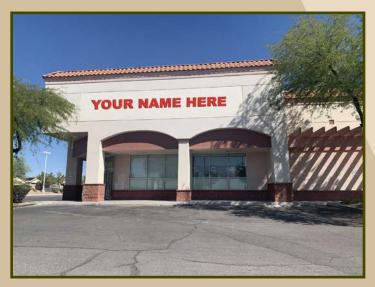

# Freestanding Building For Lease

## NEC Buffalo & Desert Inn 3270 South Buffalo Drive

### Highlights

- +/- 10,890 sf freestanding building with drive thru on hard corner
- Rare infill location in established neighborhood
- Excellent signage on both Desert Inn & Buffalo
- Over 50,000 cars per day through intersection
- Seeking tenant for direct lease with the owner, not a sublease with CVS
- Open to ground leases and redevelopment of the property