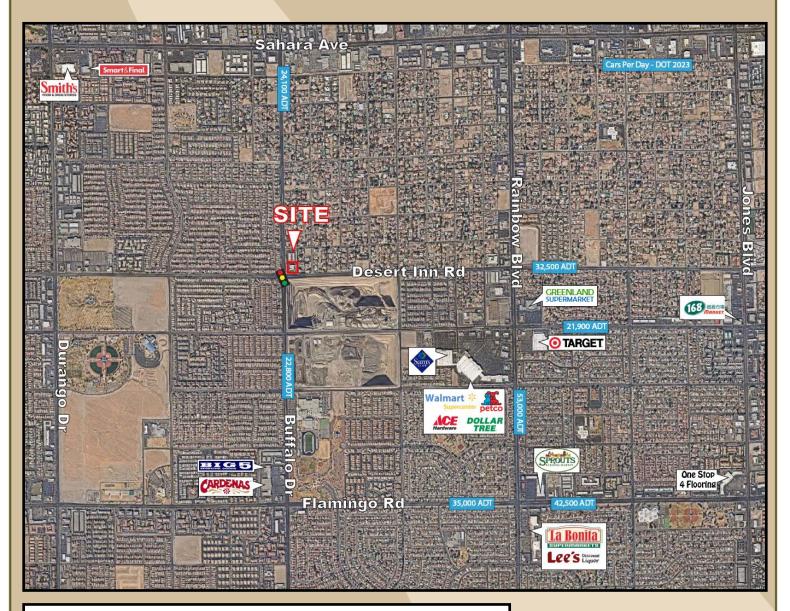

### Highlights

- +/- 10,890 sf freestanding building with drive thru on hard corner
- Rare infill location in established neighborhood
- Excellent signage on both Desert Inn & Buffalo
- Over 50,000 cars per day through intersection
- Seeking tenant for direct lease with the owner, not a sublease with CVS
- Open to ground leases and redevelopment of the property