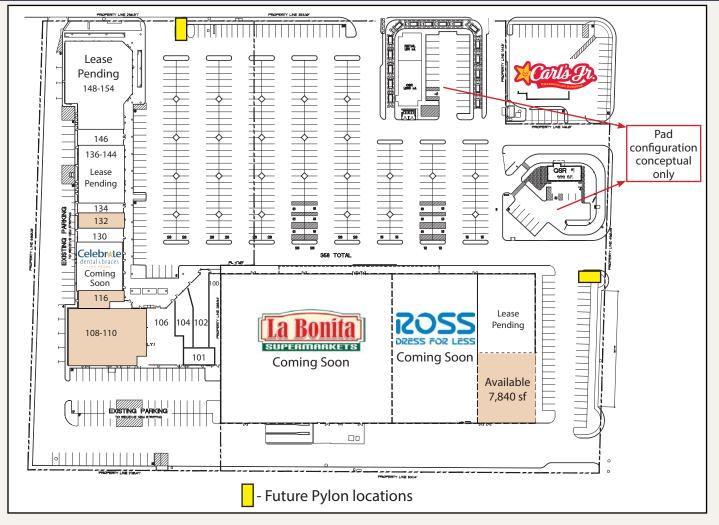

# SWC Bonanza & Nellis

| <u>SUITE</u> | TENANT                   |       | SQ FT     |  |
|--------------|--------------------------|-------|-----------|--|
| Tbd          | Available                |       | 7,840 sf  |  |
| Tbd          | LOI-Lease Pending        |       | 10,200 sf |  |
| Tbd          | Ross                     |       | 25,200 sf |  |
| Tbd          | La Bonita                |       | 50,482 sf |  |
| Pad A        | Available                |       | 999 sf    |  |
| Pad B        | Available u              | ıp to | 3,000sf   |  |
| 100          | Blue Skillet Restaurant  |       | 2,700 sf  |  |
| 101          | Van Cott Services        |       | 635 sf    |  |
| 102          | Carlito's Way Smoke Shop | )     | 2,369 sf  |  |
| 104-106      | Nevada Health Centers    |       | 4,178 sf  |  |
|              |                          |       |           |  |

| <u>SUITE</u> | TENANT               | SQ FT     |
|--------------|----------------------|-----------|
| 108-110      | Available            | 9,985 sf  |
| 116          | Available            | 1,200 sf  |
| 118 - 128    | Celebrate Dental     | 4,656 sf  |
| 130          | A Head of Time Salon | 1,152 sf  |
| 132          | Available            | 1,211 sf  |
| 134          | Allstate             | 692 sf    |
| 136-144      | Lease Pending        | 5,123 sf  |
| 146          | H&R Block            | 1,200 sf  |
| 148-154      | Lease Pending        | 10,970 sf |
|              |                      |           |