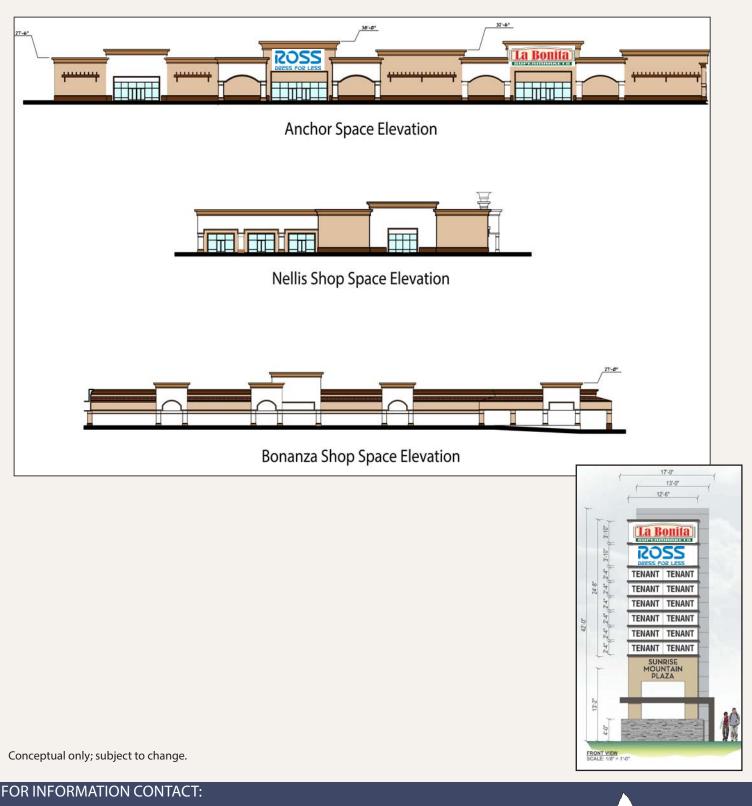

f  |
| 134          | Allstate             | 692 sf    |
| 136-144      | Lease Pending        | 5,123 sf  |
| 146          | H&R Block            | 1,200 sf  |
| 148-154      | Lease Pending        | 10,970 sf |
|              |                      |           |

#### FOR INFORMATION CONTACT:

Lisa J. Callahan, CCIM lcallahan@sagelv.com 702-588-5254

License # B.0052504.LLC

Rhonda White rwhite@sagelv.com 702-588-5255

License # 5.0046288

Sage commerciat advisors

\* The information contained herein has been obtained from sources believed reliable. While we do not doubt its accuracy, we have not verified it and make no guarantee, warranty or representation about it. It is your responsibility to independently confirm its accuracy and completeness.

## For Lease

## SWC Bonanza & Nellis



### Lisa J. Callahan, CCIM Icallahan@sagelv.com 702-588-5254 License # B.0052504.LLC

Rhonda White rwhite@sagelv.com 702-588-5255

License # S.0046288

Sage commercial advisors

\* The information contained herein has been obtained from sources believed reliable. While we do not doubt its accuracy, we have not verified it and make no guarantee, warranty or representation about it. It is your responsibility to independently confirm its accuracy and completeness.

### For Lease

## SWC Bonanza & Nellis



#### FOR INFORMATION CONTACT:

Lisa J. Callahan, CCIM Icallahan@sagelv.com 702-588-5254 License # B.0052504.LLC

rwhite@sagelv.com 702-588-5255

License # S.0046288

**Rhonda White** 

Sage commercial advisors

\* The information contained herein has been obtained from sources believed re